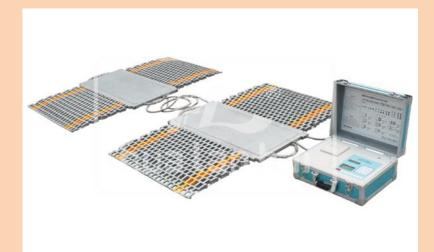

## **BWS-PORTABLE AXLE WEIGHER**

## PORTABLE AXLE WEIGHER- BX101SH

| Features      |                                                                                                     |                                               |
|---------------|-----------------------------------------------------------------------------------------------------|-----------------------------------------------|
| 1             | Has multiple load cells in each weigh pad integrated in a slim structure with light weight of less  |                                               |
|               | than 20kg per pad.                                                                                  |                                               |
| 2             | Designed to withstand vehicle impacts and protected against water ingress                           |                                               |
| Application   |                                                                                                     |                                               |
| 1             | Weighing in construction, forestry and waste disposal industries and axle load enforcement on roads |                                               |
| 2             | Weighing of planes in aviation industry                                                             |                                               |
| 3             | Weighing of axle and wheel weights in vehiclesproduction lines                                      |                                               |
| 4             | General weighing of wheel and axle of vehicles in the distribution systems as in ware houses        |                                               |
| Specification |                                                                                                     |                                               |
| 1             | Axle weighing range                                                                                 | 20.000kg-40000kg                              |
| 2             | Dimensions                                                                                          | 6000mm long X 3000mm widex280mm high          |
| 3             | Display                                                                                             | LCD 13mm high, Single and double axle display |
| 4             | Accuracy                                                                                            | Static +- 0.3% FS and Dynamic +_1%FS          |
| 5             | No. of load cells                                                                                   | Multiple load cells in the weigh pad          |
| 6             | Velocity                                                                                            | 3-km/h                                        |
| 7             | Use Temperature Range                                                                               | 10-60C                                        |
| 8             | Relative humidity                                                                                   | 90%                                           |
| 9             | Cables*                                                                                             | included                                      |

• OPTION OF A WIRELESS one with no cables- BX1E3W

.

BYTRONICS COMPUTERS LTD. T/A BYTRONICS WEIGH SCALES

P.O Box 60434-00200 Nairobi Kenya **Website**: www.bytronics.co.ke **E-mail**: bws@bytronics.co.ke **Tel**: 254725517852/+733756960/+20388223