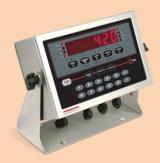

## **BWS-420 Plus Digital Weight Indicator**

The 420 Plus is a single-channel digital weight indicator housed in a NEMA Type 4X/IP66-rated stainless steel enclosure. The indicator front panel consists of a large (.8 in, 20 mm), six-digit, and seven-segment LED display and twenty-one-button keypad. Features include: