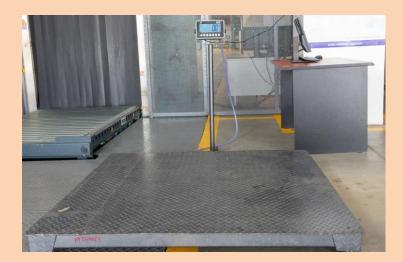

## **BWS 4 – PLATFORM SCALE**

## **Specifications**

- ♦ Fabricated from mild steel sections and plates with an option of top, either being stainless steel or non skid cover
- ♦ Is fitted with four beam type load cells.
- ♦ Capacities range from 500kg to 5000kg.
- ♦ Dimensions of the platforms range from 1000mm x 10000mm to 3000mm x 3000mm.
- Finished with epoxy paint or hammer finish
- ♦ Fitted with a digital indicator

## **Features**

Fully welded type with removable top cover

Load-cell cable to the indicator is fitted it in a nylon tube to protect it from mechanical damage and secured at the two ends such away that the nylon tube takes tension should there be some pulling. The type of indicator will depend on application. It can be one with either rechargeable battery or one powered directly from the Mains. The enclosure may also be stainless steel or other with varying degrees of protection.