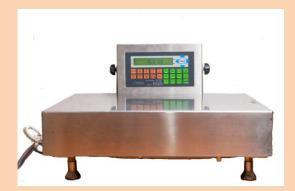

## **BWS 1 – PLATFORM SCALE**

These are heavy duty industrial platform scales, based on single point load-cells.

## **Specifications**

- Fabricated from mild steel sections and plates with an option of top stainless steel cover
- ♦ Is fitted with single point load cells.
- ♦ Capacities range from 100kg to 300kg
- ♦ Dimensions of the platforms range from 450mm x 450mm to 800mm x 800mm.
- ♦ Finished with epoxy paint or hammer finish
- ♦ Fitted with a digital indicator

## **Features**

- ♦ Fully welded type with removable top cover
- ♦ Overload protection of load cell

The load-cell cable to the indicator is fitted it in a nylon tube to protect it from mechanical damage and secured at the two ends such for the nylon tube takes tension should there be some pulling. The type of indicator will depend on application. It can be one with either rechargeable battery or one powered directly from the Mains. The enclosure may also be stainless steel or other with varying degrees of protection.